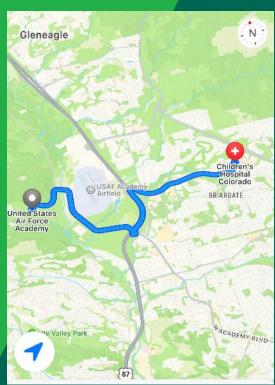

## **Driving Directions**

US Air Force Academy to Children's Hospital Colorado, Colorado Springs

US Air Force Academy 2304 Cadet Drive Colorado Springs, CO 80840

Children's Hospital Colorado, Colorado Springs 4090 Briargate Parkway Colorado Springs, CO 80920

- 1. Start out onto Carlton Dr
- 2. Turn right onto Pine Dr
- 3. Turn right onto S Gate Blvd
- 4. Take a slight right turn for I-25 North (1.4 mi)
- 5. Take exit 151 onto Briargate Parkway
- 6. Continue onto Briargate Parkway
- 7. Turn left onto N Union Blvd
- 8. Turn right into parking lot
- 9. Arrived at Childrens Hospital Colorado, Colorado Springs